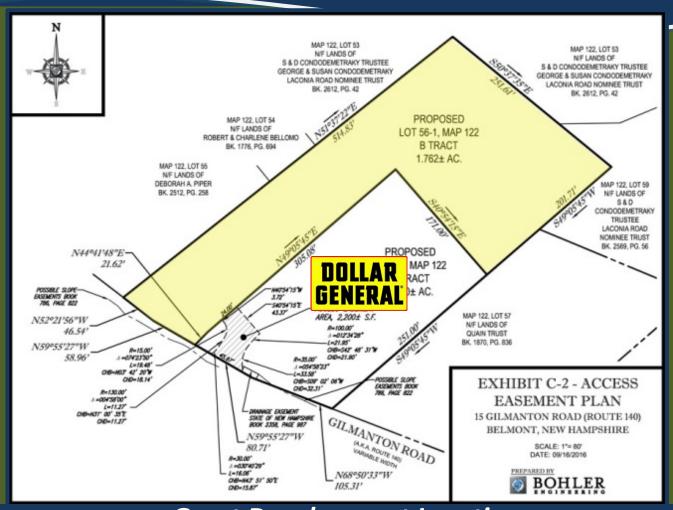

# PRIME COMMERCIAL LAND

Great Development Location
Located at Junction of Route 140 & Route 106
New Dollar General Opening 2017 w/Shared Access Drive
105+/- FT Frontage on Route 140 – 514 +/- FT Deep Lot
1.762 Acres
\$89,900

#### 15 Gilmanton Road

Weeks Commercial is pleased to present this excellent opportunity for the commercial investor.

105+/- FT frontage on high traffic Route 140 just off Route 106. The proximity of this parcel makes it a prime location for most businesses – adjacent to the new Dollar General opening in 2017 for increased traffic flow. 1.762 Acre parcel has shared access drive with Dollar General and a lot depth of 514+/- FT. Zoning will allow for a variety of uses including home occupation, retail, bank, office, vehicle related, food service and light manufacturing uses.

## Site Plan for New Dollar General

105 +/- FT Frontage on Route 140