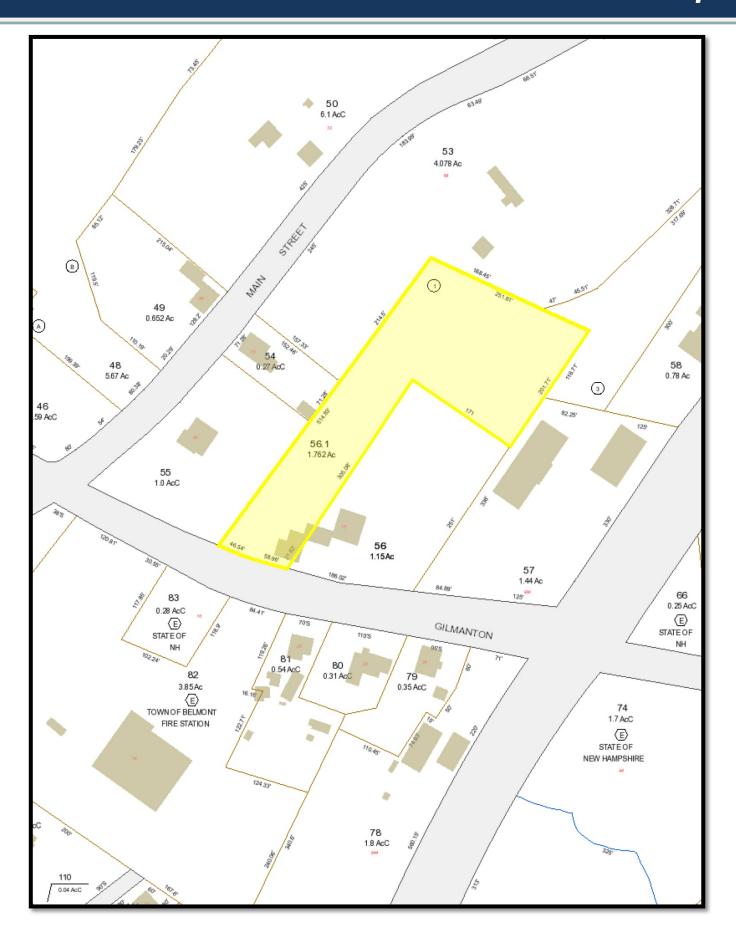

# PRIME COMMERCIAL LAND

Great Development Location
Located at Junction of Route 140 & Route 106
New Dollar General Opening 2017 w/Shared Access Drive
105+/- FT Frontage on Route 140 – 514 +/- FT Deep Lot
1.762 Acres
\$89,900

#### 15 Gilmanton Road

Weeks Commercial is pleased to present this excellent opportunity for the commercial investor.

105+/- FT frontage on high traffic Route 140 just off Route 106. The proximity of this parcel makes it a prime location for most businesses – adjacent to the new Dollar General opening in 2017 for increased traffic flow. 1.762 Acre parcel has shared access drive with Dollar General and a lot depth of 514+/- FT. Zoning will allow for a variety of uses including home occupation, retail, bank, office, vehicle related, food service and light manufacturing uses.