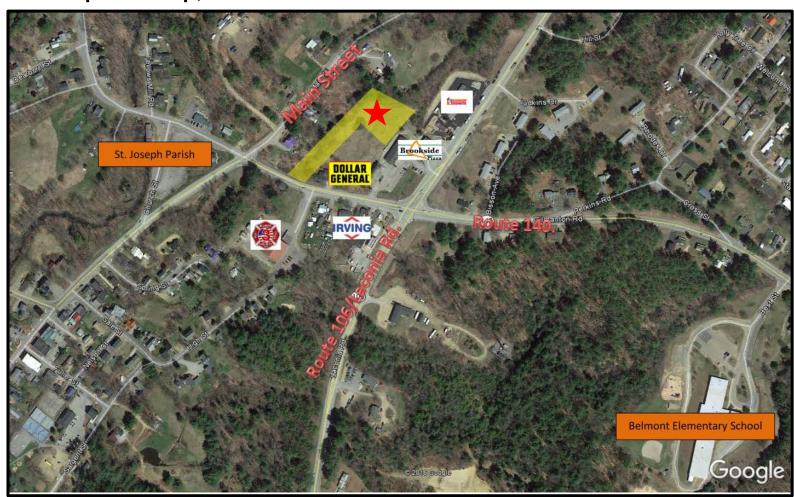

#### 15 Gilmanton Road

Weeks Commercial is pleased to present this excellent opportunity for the commercial investor.

105+/- FT frontage on high traffic Route 140 just off Route 106. The proximity of this parcel makes it a prime location for most businesses – adjacent to the new Dollar General opening in 2017 for increased traffic flow. 1.762 Acre parcel has shared access drive with Dollar General and a lot depth of 514+/- FT. Zoning will allow for a variety of uses including home occupation, retail, bank, office, vehicle related, food service and light manufacturing uses.

This property is 10 minutes north of the popular NH Motor Speedway between Laconia, Concord and Interstate 93, Exit 20 in Tilton. The property borders a local mini mall and includes neighbors such as a restaurant, Laundromat, pizza shop, and a real estate office.