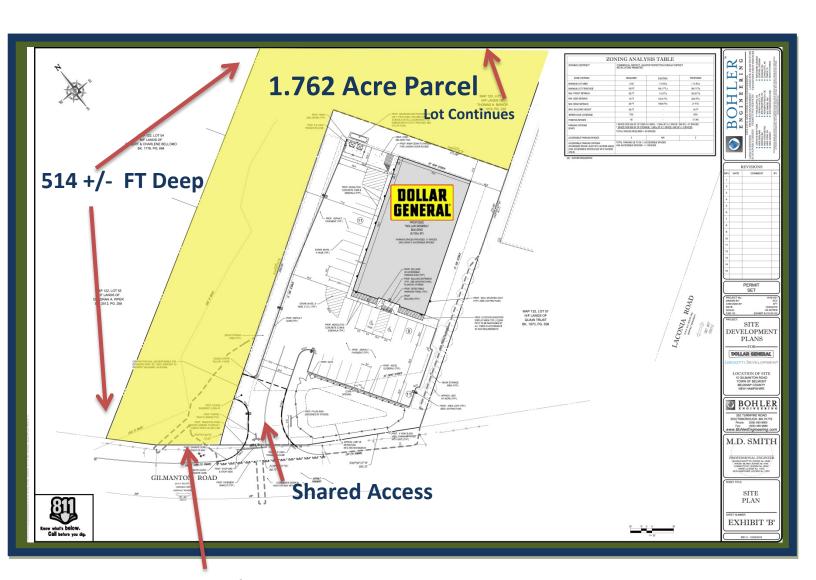

# PRIME COMMERCIAL LAND

Great Development Location
Located at Junction of Route 140 & Route 106
New Dollar General Opening 2017 w/Shared Access Drive
105+/- FT Frontage on Route 140 – 514 +/- FT Deep Lot
1.762 Acres
\$89,900

#### 15 Gilmanton Road

Weeks Commercial is pleased to present this excellent opportunity for the commercial investor.

105+/- FT frontage on high traffic Route 140 just off Route 106. The proximity of this parcel makes it a prime location for most businesses – adjacent to the new Dollar General opening in 2017 for increased traffic flow. 1.762 Acre parcel has shared access drive with Dollar General and a lot depth of 514+/- FT. Zoning will allow for a variety of uses including home occupation, retail, bank, office, vehicle related, food service and light manufacturing uses.

## Site Plan for New Dollar General

105 +/- FT Frontage on Route 140